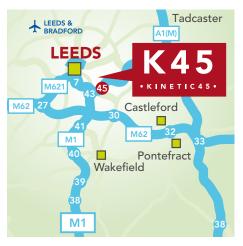

## LOCATION

Kinetic 45 is strategically located 2 miles east of Leeds City Centre and 1.7 miles from Junction 45 of the M1 motorway, linked directly by the East Leeds Link Road (A63). Junction 4 of the M621 motorway is 2.5 miles south west of the property.

#### MAJOR TOWNS & DRIVE TIMES

| Leeds City Centre | 2 miles   | 8 min    |
|-------------------|-----------|----------|
| Doncaster         | 31 miles  | 39 mins  |
| Sheffield         | 34 miles  | 44 mins  |
| Manchester        | 49 miles  | 60 mins  |
| Hull              | 59 miles  | 60 mins  |
| Newcastle         | 102 miles | 96 mins  |
| Birmingham        | 117 miles | 117 mins |
| London            | 191 miles | 192 mins |