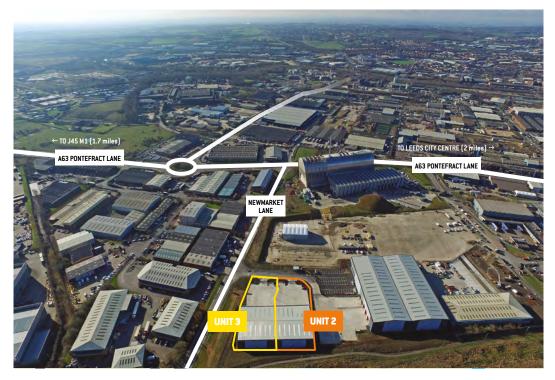

# UNIT 2 12,000 SQ FI UNIT 3 11,000 SQ FI

development by

• KINETIC 4 5 •

HERE STREET, AND ALL A

# DESCRIPTION

Kinetic 45 at Leeds City Region **Enterprise Zone is strategically** situated in close proximity to both the M1 Motorway and Leeds City Centre. Units 2 & 3 provide two versatile warehouse / industrial units which can be combined to create 23,311 sq ft.

#### UNIT 3 SPECIFICATION

- → Brand new semi-detached unit
- Warehouse area of 9,483 sq ft
- → High quality office accommodation up to 1,675 sq ft
- $\rightarrow$  8m to underside of haunch
- → 2 level access loading doors
- → Warehouse floor loading of 50 Kn per sq m
- → Large secure yard and loading area
- → 16 car parking spaces
- → Yard depth of approx 35 metres

## ACCOMMODATION

| UNIT 2                            | sq ft  | sq m     |
|-----------------------------------|--------|----------|
| Warehouse                         | 10,497 | 975.25   |
| First Floor Office /<br>Reception | 1,655  | 153.76   |
| Total                             | 12,153 | 1,129.01 |

| UNIT 3                            | sq ft  | sq m     |
|-----------------------------------|--------|----------|
| Warehouse                         | 9,483  | 881      |
| First Floor Office /<br>Reception | 1,675  | 155.59   |
| Total                             | 11,158 | 1,036.59 |