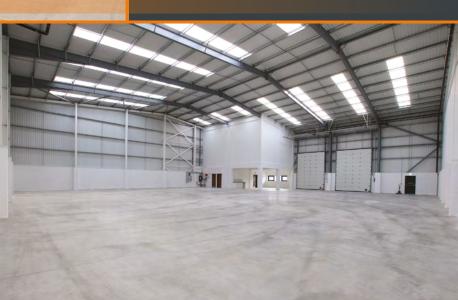

# UNIT 2 12,000 SQ FI UNIT 3 11,000 SQ FI

development by

• KINETIC 4 5 •

HERE STREET, AND ALL A

- up to 1,655 sq ft
- 8m to underside of haunch
- 2 level access loading doors
- Warehouse floor loading of 50 Kn per sq m
- Large secure yard and loading area
- 13 car parking spaces  $\rightarrow$
- Yard depth of approx 35 metres

#### UNIT 3 SPECIFICATION

- → Brand new semi-detached unit
- Warehouse area of 9,483 sq ft
- → High quality office accommodation up to 1,675 sq ft
- $\rightarrow$  8m to underside of haunch
- → 2 level access loading doors
- → Warehouse floor loading of 50 Kn per sq m
- → Large secure yard and loading area
- → 16 car parking spaces
- → Yard depth of approx 35 metres