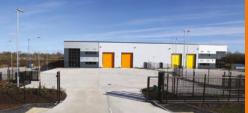

# UNIT 2 12,000 SQ FI UNIT 3 11,000 SQ FI

development by

• KINETIC 4 5 •

HERE STREET, AND ALL A

# DESCRIPTION

Kinetic 45 at Leeds City Region **Enterprise Zone is strategically** situated in close proximity to both the M1 Motorway and Leeds City Centre. Units 2 & 3 provide two versatile warehouse / industrial units which can be combined to create 23,311 sq ft.