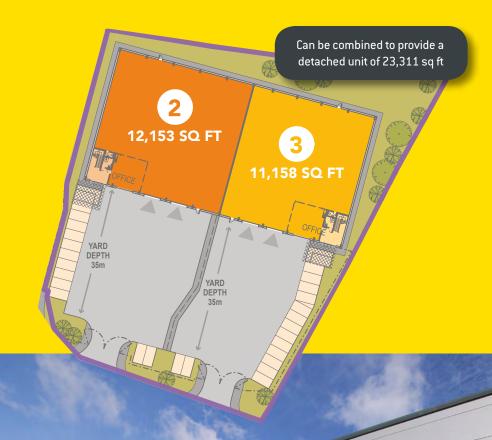

# UNIT 2 12,000 SQ FI UNIT 3 11,000 SQ FI

development by

• KINETIC 4 5 •

HERE STREET, AND ALL A

# DESCRIPTION

Kinetic 45 at Leeds City Region **Enterprise Zone is strategically** situated in close proximity to both the M1 Motorway and Leeds City Centre. Units 2 & 3 provide two versatile warehouse / industrial units which can be combined to create 23,311 sq ft.

## ACCOMMODATION

| UNIT 2                            | sq ft  | sq m     |
|-----------------------------------|--------|----------|
| Warehouse                         | 10,497 | 975.25   |
| First Floor Office /<br>Reception | 1,655  | 153.76   |
| Total                             | 12,153 | 1,129.01 |

| UNIT 3                            | sq ft  | sq m     |
|-----------------------------------|--------|----------|
| Warehouse                         | 9,483  | 881      |
| First Floor Office /<br>Reception | 1,675  | 155.59   |
| Total                             | 11,158 | 1,036.59 |