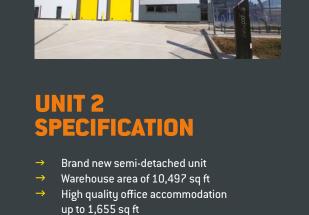

## ACCOMMODATION

| UNIT 2                            | sq ft  | sq m     |
|-----------------------------------|--------|----------|
| Warehouse                         | 10,497 | 975.25   |
| First Floor Office /<br>Reception | 1,655  | 153.76   |
| Total                             | 12,153 | 1,129.01 |