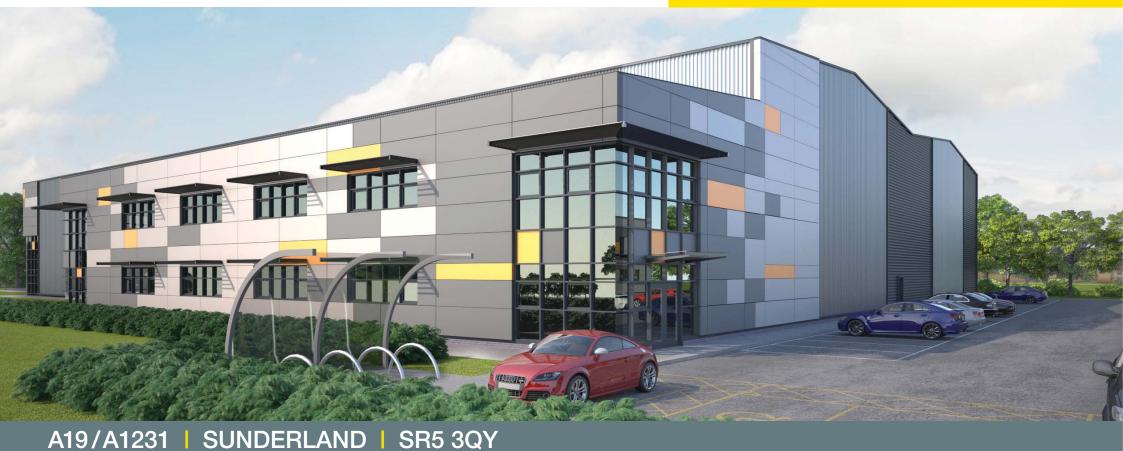

#### TURBINE BUSINESS PARK | A19/A1231 | SUNDERLAND | SR5 3QY

#### DESCRIPTION/SPECIFICATION

A modern detached industrial/warehouse unit:-

- Eaves 10m underside of haunch
- 3 level and 3 dock level access doors
- Floor loading 50kn/m<sup>2</sup>
- Large secure yard
- 4,250 sq ft office space
- 51 car parking spaces