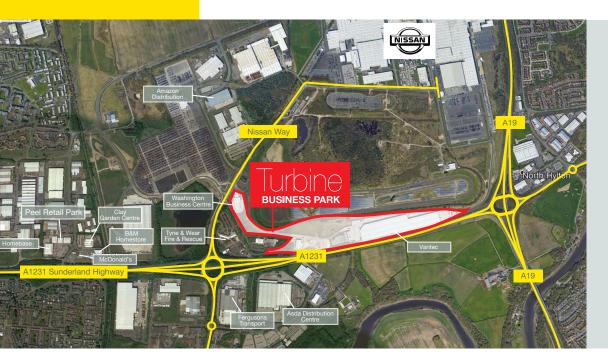

#### LOCATION

Turbine Business Park is located at the junction of the A19 and A1231 Sunderland Highway, with access off Nissan Way. Nearby occupiers include Asda, Amazon, Nissan UK and several Tier One suppliers. The ports of Sunderland and Tyne, Newcastle International Airport and East Coast Mainline rail stations of Durham and Newcastle are all in close proximity.