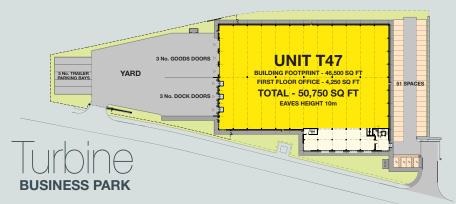

#### DESCRIPTION/SPECIFICATION

A modern detached industrial/warehouse unit:-

- Eaves 10m underside of haunch
- 3 level and 3 dock level access doors
- Floor loading 50kn/m<sup>2</sup>
- Large secure yard
- 4,250 sq ft office space
- 51 car parking spaces