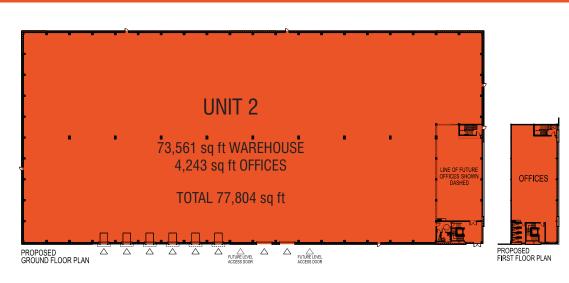

# **UNIT 2**

#### **SPECIFICATION**

- Warehouse area of 73,561 sq ft
- High quality office accommodation of 4,243 sq ft

- 10m to underside of haunch
- 2 level access loading doors
- 6 dock level loading doors
- Warehouse floor loading of 50 Kn per sq m
- Large secure yard and loading area
- 54 car parking spaces
- Yard depth of approx. 40 metres
- BREEAM 'Very Good' achieved