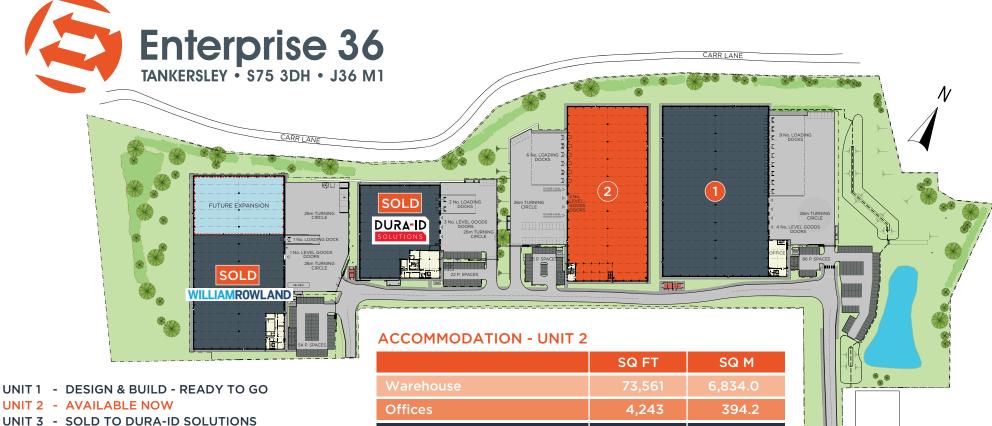

# **UNIT 2**

#### **SPECIFICATION**

- Warehouse area of 73,561 sq ft
- High quality office accommodation of 4,243 sq ft

- 10m to underside of haunch
- 2 level access loading doors
- 6 dock level loading doors
- Warehouse floor loading of 50 Kn per sq m
- Large secure yard and loading area
- 54 car parking spaces
- Yard depth of approx. 40 metres
- BREEAM 'Very Good' achieved

TOTAL

UNIT 4 - SOLD TO WILLIAM ROWLAND