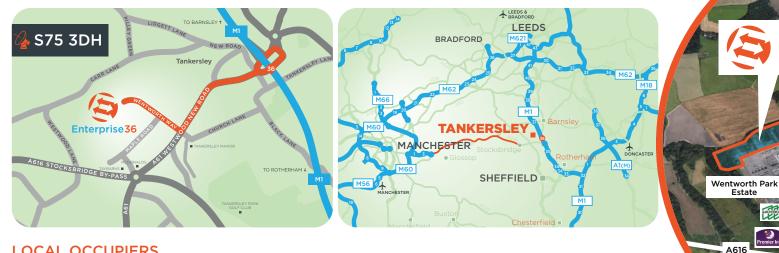

#### LOCATION

Enterprise 36 is located within 1 mile of Junction 36 of the M1 Motorway providing excellent roadway access throughout the region and the UK as a whole.

Approximately <sup>1</sup>/<sub>4</sub> of the UK's population (15,270,954) are within a 2 hour drive time. There are five international airports situated within a 1 hour drive from Enterprise 36.

#### LOCAL OCCUPIERS

The site sits within the established Wentworth Park Estate which includes occupiers such as: