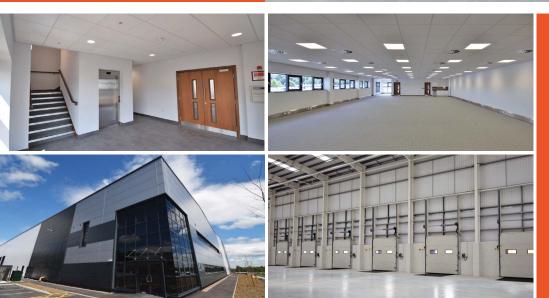

### DESCRIPTION

Enterprise 36 is a prime four unit scheme for occupiers looking for one of the most strategically located sites along the M1 Corridor in South Yorkshire. Unit 2 provides a versatile industrial/warehouse unit with high specification warehouse and office provision.

#### **SPECIFICATION**

- Warehouse area of 73,561 sq ft
- High quality office accommodation of 4,243 sq ft

- 10m to underside of haunch
- 2 level access loading doors
- 6 dock level loading doors
- Warehouse floor loading of 50 Kn per sq m
- Large secure yard and loading area
- 54 car parking spaces
- Yard depth of approx. 40 metres
- BREEAM 'Very Good' achieved