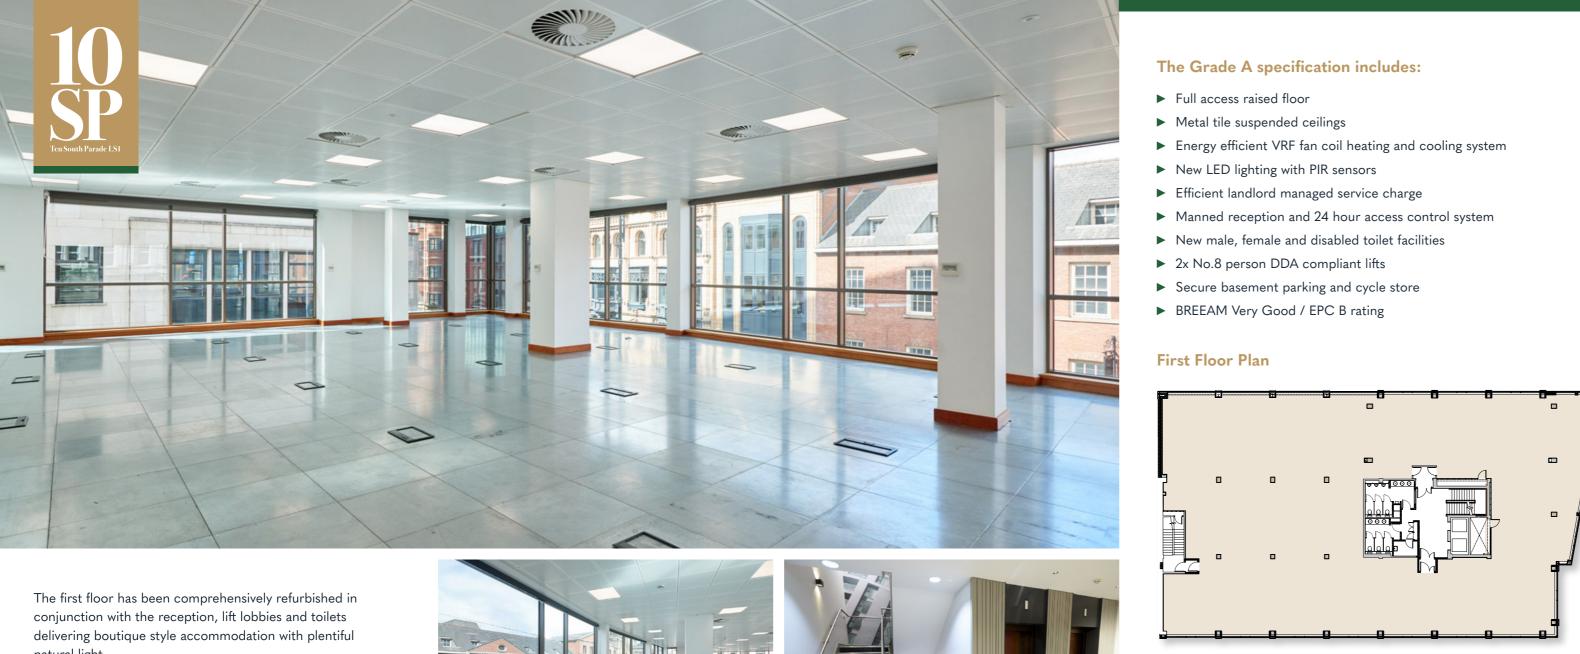

## **FIRST FLOOR 9,300 SQ FT** (864 SQ M)

www.10southparade.co.uk

natural light.

www.10southparade.co.uk

## FIRST FLOOR - 9,300 SQ FT (864 SQ M) **TO LET**