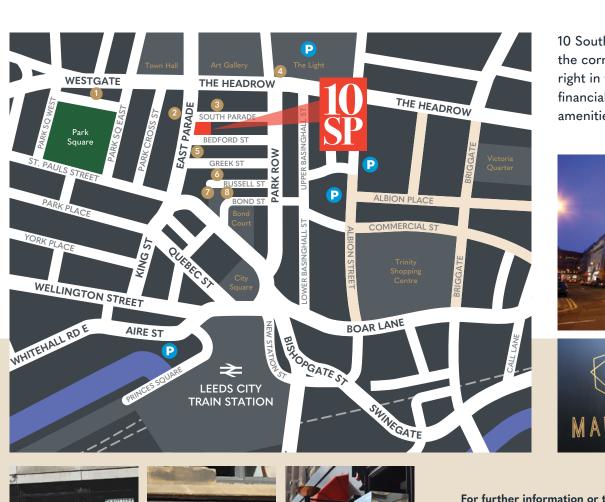

### LOCAL AMENITIES

- 1 Town Hall Tavern
- 2 Ibérica
- 3 San Carlo
- 4 Browns
- 5 All Bar One
- 6 Dakota Hotel
- 7 Blackhouse
- 8 La Bottega Milanese

10 South Parade is prominently positioned on the corner of East Parade and South Parade right in the heart of Leeds' professional and financial core with an exceptional range of amenities on the doorstep.